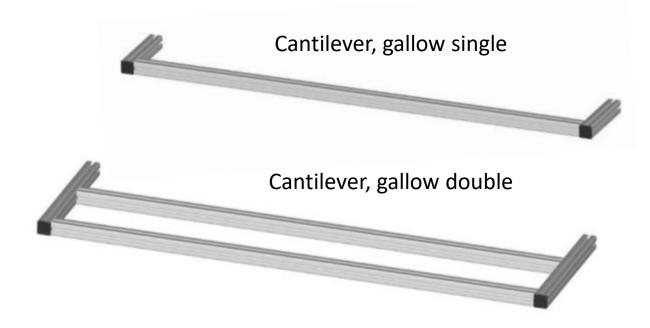

# **WORKSTATION - CONCEPTS**





#### **BASE RACKS**























#### **TABLE SURFACES**







Table surface with brushes



Laminated wood boards

















#### **FEETS**

Feet



Castor

### Angle feet, adjustable



Post console



Castor without locking device



Castor with locking device



#### **HEIGHT ADJUSTMENT**







Hydraulic lifting device with hand crank

Hydraulic lifting device with hand crank

Elektro-spindle height adjustment

Hydraulic height adjustement with memory control















# **SHELVES**













### **UPPER ASSEMBLIES (Examples)**











Back wall, Perforated sheet



Back wall, Cork



HPL – Full plastic board



#### **BACK WALL CONFIGURATION**







Plan pocket



Document storage



Ballancer with automatic coil





















#### **BACK WALL MOUNTING**





















#### **MATERIAL SUPPLY - BINS**





Standard storage bin



Euronorm bin



















# **ESD EQUIPMENT**













#### **ELECTRICITY SUPPLY**













#### **ELECTRICITY SUPPLY**



































#### **COMPRESSED AIR SUPPLY**

















#### **MEDIA SUPPLY**







**HDMI** Pin



USB 3.0



**GIRA Medisinlets** 



Multimediachannel



















#### **PC-MONITOR-PRINTER**



PC holder



Swivelling arm with key board holder



PC holder



Key board pullout



Laptop hodler



Flat pul