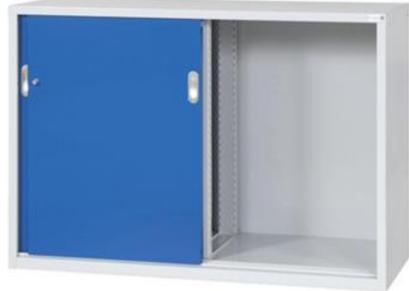

# **WORKSTATION - CONCEPTS**





#### **BASE RACKS**























#### **TABLE SURFACES**







Table surface with brushes



Laminated wood boards

















#### **FEETS**

Feet



Castor

### Angle feet, adjustable



Post console



Castor without locking device



Castor with locking device



#### **HEIGHT ADJUSTMENT**







Hydraulic lifting device with hand crank

Hydraulic lifting device with hand crank

Elektro-spindle height adjustment

Hydraulic height adjustement with memory control















# **SHELVES**













### **UPPER ASSEMBLIES (Examples)**











Back wall, Perforated sheet



Back wall, Cork



HPL – Full plastic board



#### **BACK WALL CONFIGURATION**







Plan pocket



Document storage



Ballancer with automatic coil





















#### **BACK WALL MOUNTING**





















#### **MATERIAL SUPPLY - BINS**





Standard storage bin



Euronorm bin



















# **ESD EQUIPMENT**













#### **ELECTRICITY SUPPLY**













#### **ELECTRICITY SUPPLY**



































#### **COMPRESSED AIR SUPPLY**

















#### **MEDIA SUPPLY**







**HDMI** Pin



USB 3.0



**GIRA Medisinlets** 



Multimediachannel



















#### **PC-MONITOR-PRINTER**



PC holder



Swivelling arm with key board holder



PC holder