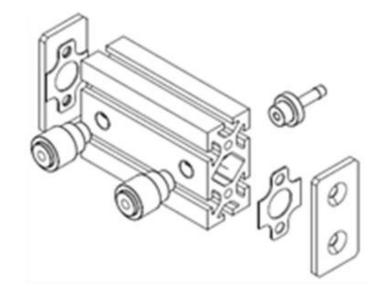

JUSTMENT**







Hydraulic lifting device with hand crank

Hydraulic lifting device with hand crank

Elektro-spindle height adjustment

Hydraulic height adjustement with memory control















# **SHELVES**













### **UPPER ASSEMBLIES (Examples)**











Back wall, Perforated sheet



Back wall, Cork



HPL – Full plastic board



#### **BACK WALL CONFIGURATION**







Plan pocket



Document storage



Ballancer with automatic coil





















#### **BACK WALL MOUNTING**





















#### **MATERIAL SUPPLY - BINS**





Standard storage bin



Euronorm bin



















# **ESD EQUIPMENT**













#### **ELECTRICITY SUPPLY**













#### **ELECTRICITY SUPPLY**



































#### **COMPRESSED AIR SUPPLY**

















#### **MEDIA SUPPLY**







**HDMI** Pin



USB 3.0



**GIRA Medisinlets** 



Multimediachannel



















#### **PC-MONITOR-PRINTER**



PC holder



Swivelling arm with key board holder



PC holder



Key board pullout



Laptop hodler



Flat pullout under table



Scanner holder



Scanner holder















#### **MONITOR HOLDERS – VESA NORM**









#### Bekannte VESA-Normen sind:

| VESA-Norm    | Gewindeabstand horizontal | Gewindeabstand vertikal |
|--------------|---------------------------|-------------------------|
| VESA 75x75   | 75 mm                     | 75 mm                   |
| VESA 100x100 | 100 mm                    | 100 mm                  |
| VESA 200x100 | 200 mm                    | 100 mm                  |
| VESA 200x200 | 200 mm