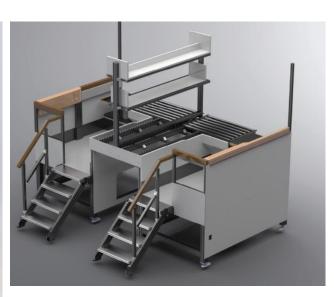

|
| VESA 600x300 | 600 mm                    | 300 mm                  |
| VESA 600x400 | 600 mm                    | 400 mm                  |
| VESA 800x200 | 800 mm                    | 200 mm                  |
| VESA 800x300 | 800 mm                    | 300 mm                  |
| VESA 800x400 | 800 mm                    | 400 mm                  |



#### **ILLUMINATION**

























#### **MATERIAL SUPPLY CARTS and SYSTEM CARTS**





















# **ROLLER RAIL SYSTEMS**































# **ROLLER TRACKS**





















#### **WORKBENCHES - EXAMPLES**



















#### **INDUSTRIAL WORKSTATIONS – LEAN MANAGEMENT**



















### **PACKING TABLES**





















# **INDUSTRIAL WORKSTATIONS – LEAN MANAGEMENT**















### **INDUSTRIAL WORKSTATIONS – LEAN MANAGEMENT**