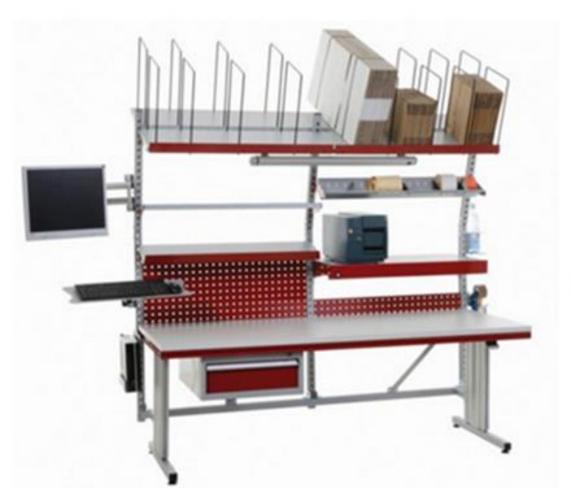

|
| VESA 600x200 | 600 mm                    | 200 mm                  |
| VESA 600x300 | 600 mm                    | 300 mm                  |
| VESA 600x400 | 600 mm                    | 400 mm                  |
| VESA 800x200 | 800 mm                    | 200 mm                  |
| VESA 800x300 | 800 mm                    | 300 mm                  |
| VESA 800x400 | 800 mm                    | 400 mm                  |



#### **ILLUMINATION**

























#### **MATERIAL SUPPLY CARTS and SYSTEM CARTS**





















# **ROLLER RAIL SYSTEMS**































# **ROLLER TRACKS**





















#### **WORKBENCHES - EXAMPLES**



















#### **INDUSTRIAL WORKSTATIONS – LEAN MANAGEMENT**



















### **PACKING TABLES**





















# **INDUSTRIAL WORKSTATIONS – LEAN MANAGEMENT**















### **INDUSTRIAL WORKSTATIONS – LEAN MANAGEMENT**