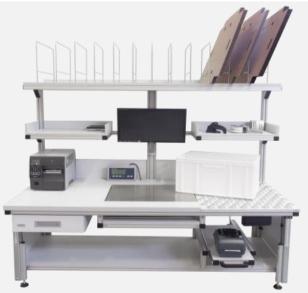

|
| VESA 600x300 | 600 mm                    | 300 mm                  |
| VESA 600x400 | 600 mm                    | 400 mm                  |
| VESA 800x200 | 800 mm                    | 200 mm                  |
| VESA 800x300 | 800 mm                    | 300 mm                  |
| VESA 800x400 | 800 mm                    | 400 mm                  |



#### **ILLUMINATION**

























#### **MATERIAL SUPPLY CARTS and SYSTEM CARTS**





















# **ROLLER RAIL SYSTEMS**































# **ROLLER TRACKS**





















#### **WORKBENCHES - EXAMPLES**



















#### **INDUSTRIAL WORKSTATIONS – LEAN MANAGEMENT**



















### **PACKING TABLES**





















# **INDUSTRIAL WORKSTATIONS – LEAN MANAGEMENT**















### **INDUSTRIAL WORKSTATIONS – LEAN MANAGEMENT**