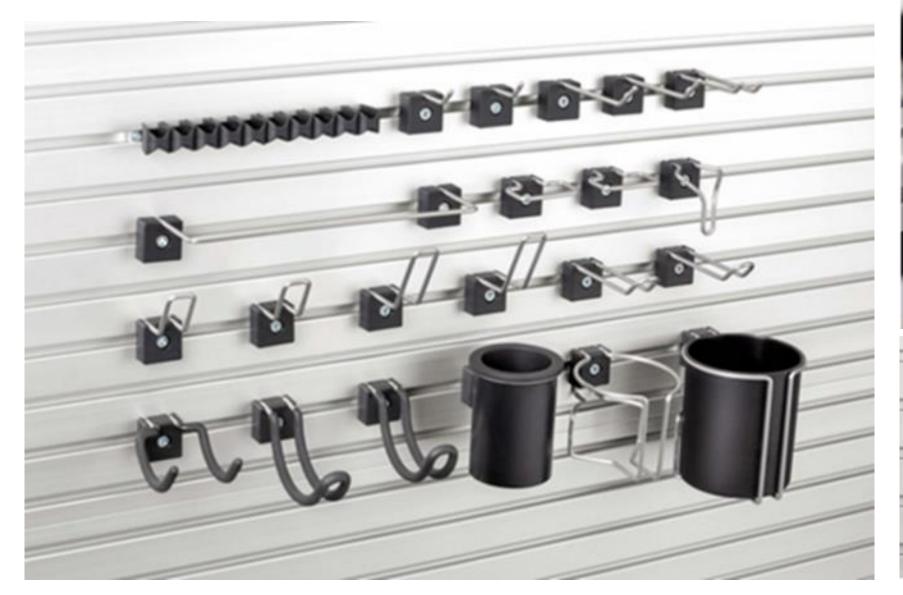

ASE RACKS**























#### **TABLE SURFACES**







Table surface with brushes



Laminated wood boards

















#### **FEETS**

Feet



Castor

### Angle feet, adjustable



Post console



Castor without locking device



Castor with locking device



#### **HEIGHT ADJUSTMENT**







Hydraulic lifting device with hand crank

Hydraulic lifting device with hand crank

Elektro-spindle height adjustment

Hydraulic height adjustement with memory control















# **SHELVES**













### **UPPER ASSEMBLIES (Examples)**











Back wall, Perforated sheet



Back wall, Cork



HPL – Full plastic board



#### **BACK WALL CONFIGURATION**







Plan pocket



Document storage



Ballancer with automatic coil





















#### **BACK WALL MOUNTING**





















#### **MATERIAL SUPPLY - BINS**





Standard storage bin



Euronorm bin



















# **ESD EQUIPMENT**













#### **ELECTRICITY SUPPLY**













#### **ELECTRICITY SUPPLY**



































#### **COMPRESSED AIR SUPPLY**

















#### **MEDIA SUPPLY**







**HDMI** Pin



USB 3.0



**GIRA Medisinlets** 



Multimediachannel



















#### **PC-MONITOR-PRINTER**



PC holder



Swivelling arm with key board holder



PC holder



Key board pullout



Laptop hodler



Flat pullout under table



Scanner holder



Scanner holder















#### **MONITOR HOLDERS – VESA NORM**









#### Bekannte VESA-Normen sind:

| VESA-Norm    | Gewindeabstand horizontal | Gewindeabstand vertikal |
|--------------|-------