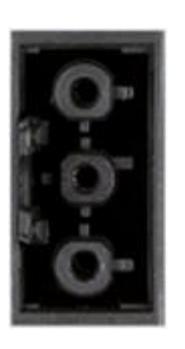

et, adjustable



Post console



Castor without locking device



Castor with locking device



#### **HEIGHT ADJUSTMENT**







Hydraulic lifting device with hand crank

Hydraulic lifting device with hand crank

Elektro-spindle height adjustment

Hydraulic height adjustement with memory control















# **SHELVES**













### **UPPER ASSEMBLIES (Examples)**











Back wall, Perforated sheet



Back wall, Cork



HPL – Full plastic board



#### **BACK WALL CONFIGURATION**







Plan pocket



Document storage



Ballancer with automatic coil





















#### **BACK WALL MOUNTING**





















#### **MATERIAL SUPPLY - BINS**





Standard storage bin



Euronorm bin



















# **ESD EQUIPMENT**













#### **ELECTRICITY SUPPLY**













#### **ELECTRICITY SUPPLY**



































#### **COMPRESSED AIR SUPPLY**

















#### **MEDIA SUPPLY**







**HDMI** Pin



USB 3.0



**GIRA Medisinlets** 



Multimediachannel



















#### **PC-MONITOR-PRINTER**



PC holder



Swivelling arm with key board holder



PC holder



Key board pullout



Laptop hodler



Flat pullout under table



Scanner holder



Scanner holder















#### **MONITOR HOLDERS – VESA NORM**









#### Bekannte VESA-Normen sind:

| VESA-Norm    | Gewindeabstand horizontal | Gewindeabstand vertikal |
|--------------|---------------------------|-------------------------|
| VESA 75x75   | 75 mm                     | 75 mm                   |
| VESA 100x100 | 100 mm                    | 100 mm