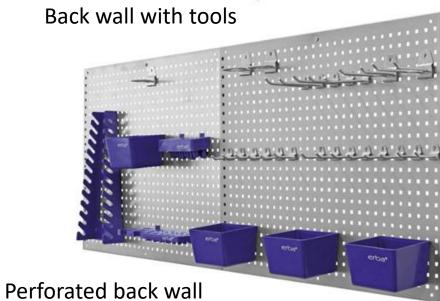

### **UPPER ASSEMBLIES (Examples)**

Back wall, Perforated sheet

Back wall, Cork

HPL – Full plastic board