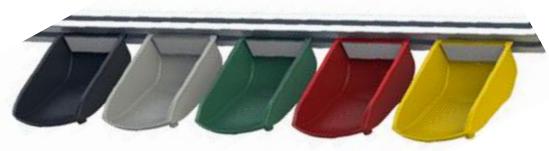

Laminated wood boards

















#### **FEETS**

Feet



Castor

### Angle feet, adjustable



Post console



Castor without locking device



Castor with locking device



#### **HEIGHT ADJUSTMENT**







Hydraulic lifting device with hand crank

Hydraulic lifting device with hand crank

Elektro-spindle height adjustment

Hydraulic height adjustement with memory control















# **SHELVES**













### **UPPER ASSEMBLIES (Examples)**











Back wall, Perforated sheet



Back wall, Cork



HPL – Full plastic board



#### **BACK WALL CONFIGURATION**







Plan pocket



Document storage



Ballancer with automatic coil





















#### **BACK WALL MOUNTING**





















#### **MATERIAL SUPPLY - BINS**





Standard storage bin



Euronorm bin



















# **ESD EQUIPMENT**













#### **ELECTRICITY SUPPLY**













#### **ELECTRICITY SUPPLY**



































#### **COMPRESSED AIR SUPPLY**

















#### **MEDIA SUPPLY**







**HDMI** Pin



USB 3.0



**GIRA Medisinlets** 



Multimediachannel



















#### **PC-MONITOR-PRINTER**



PC holder



Swivelling arm with key board holder



PC holder



Key board pullout



Laptop hodler



Flat pullout under table



Scanner holder



Scanner holder















#### **MONITOR HOLDERS – VESA NORM**









#### Bekannte VESA-Normen sind:

| VESA-Norm    | Gewindeabstand horizontal | Gewindeabstand vertikal |
|--------------|---------------------------|-------------------------|
| VESA 75x75   | 75 mm                     | 75