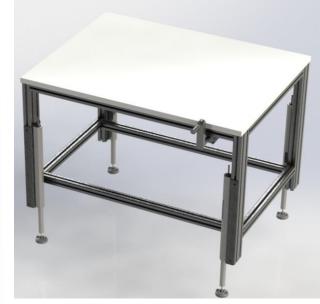

#### **BASE RACKS**

#### **HEIGHT ADJUSTMENT**

Hydraulic lifting device with hand crank

Hydraulic lifting device with hand crank

Elektro-spindle height adjustment

Hydraulic height adjustement with memory control