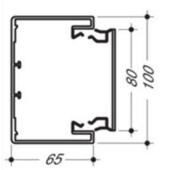

t locking device



Castor with locking device



#### **HEIGHT ADJUSTMENT**







Hydraulic lifting device with hand crank

Hydraulic lifting device with hand crank

Elektro-spindle height adjustment

Hydraulic height adjustement with memory control















# **SHELVES**













### **UPPER ASSEMBLIES (Examples)**











Back wall, Perforated sheet



Back wall, Cork



HPL – Full plastic board



#### **BACK WALL CONFIGURATION**







Plan pocket



Document storage



Ballancer with automatic coil





















#### **BACK WALL MOUNTING**





















#### **MATERIAL SUPPLY - BINS**





Standard storage bin



Euronorm bin



















# **ESD EQUIPMENT**













#### **ELECTRICITY SUPPLY**













#### **ELECTRICITY SUPPLY**



































#### **COMPRESSED AIR SUPPLY**

















#### **MEDIA SUPPLY**







**HDMI** Pin



USB 3.0



**GIRA Medisinlets** 



Multimediachannel



















#### **PC-MONITOR-PRINTER**



PC holder



Swivelling arm with key board holder



PC holder



Key board pullout



Laptop hodler



Flat pullout under table



Scanner holder



Scanner holder















#### **MONITOR HOLDERS – VESA NORM**









#### Bekannte VESA-Normen sind:

| VESA-Norm    | Gewindeabstand horizontal | Gewindeabstand vertikal |
|--------------|---------------------------|-------------------------|
| VESA 75x75   | 75 mm                     | 75 mm                   |
| VESA 100x100 | 100 mm                    | 100 mm                  |
| VESA 200x100 | 200 mm