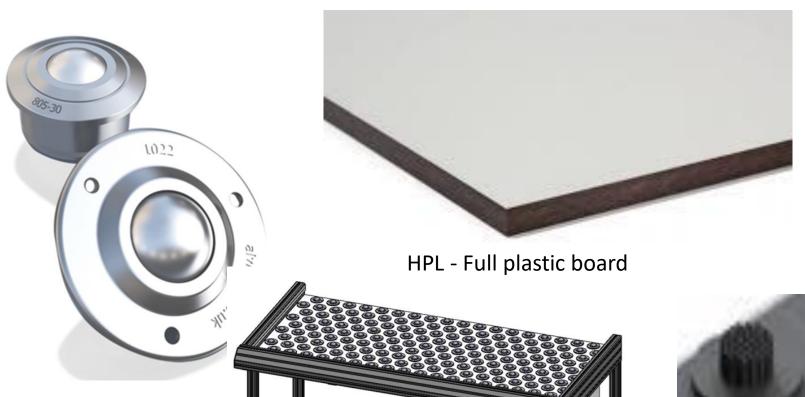

#### **FEETS**

Feet

Castor

### Angle feet, adjustable

Post console

Castor without locking device

Castor with locking device

### **UPPER ASSEMBLIES (Examples)**

Back wall, Perforated sheet

Back wall, Cork

HPL – Full plastic board