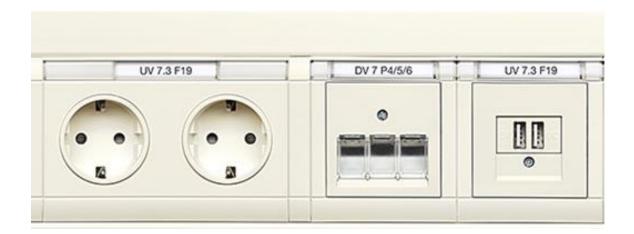

#### **MEDIA SUPPLY**

**HDMI** Pin

USB 3.0

**GIRA Medisinlets** 

Multimediachannel