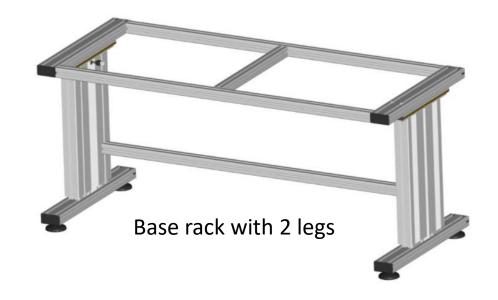

# **WORKSTATION - CONCEPTS**





#### **BASE RACKS**























#### **TABLE SURFACES**







Table surface with brushes



Laminated wood boards

















#### **FEETS**

Feet



Castor

### Angle feet, adjustable



Post console



Castor without locking device



Castor with locking device



#### **HEIGHT ADJUSTMENT**







Hydraulic lifting device with hand crank

Hydraulic lifting device with hand crank

Elektro-spindle height adjustment

Hydraulic height adjustement with memory control















# **SHELVES**













### **UPPER ASSEMBLIES (Examples)**











Back wall, Perforated sheet



Back wall, Cork



HPL – Full plastic board



#### **BACK WALL CONFIGURATION**







Plan pocket



Document storage



Ballancer with automatic coil





















#### **BACK WALL MOUNTING**