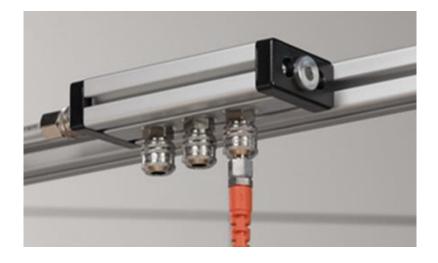

#### **COMPRESSED AIR SUPPLY**

#### **MEDIA SUPPLY**

**HDMI** Pin

USB 3.0

**GIRA Medisinlets** 

Multimediachannel