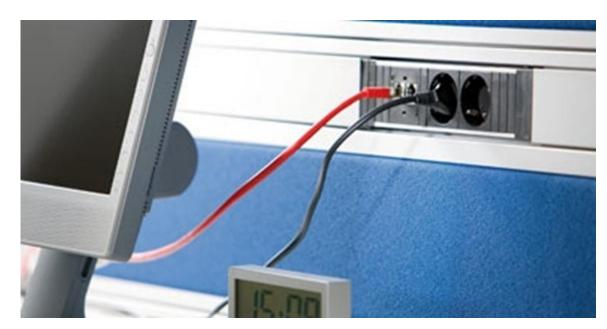

r without locking device



Castor with locking device



#### **HEIGHT ADJUSTMENT**







Hydraulic lifting device with hand crank

Hydraulic lifting device with hand crank

Elektro-spindle height adjustment

Hydraulic height adjustement with memory control















# **SHELVES**













### **UPPER ASSEMBLIES (Examples)**











Back wall, Perforated sheet



Back wall, Cork



HPL – Full plastic board



#### **BACK WALL CONFIGURATION**







Plan pocket



Document storage



Ballancer with automatic coil





















#### **BACK WALL MOUNTING**





















#### **MATERIAL SUPPLY - BINS**





Standard storage bin



Euronorm bin



















# **ESD EQUIPMENT**













#### **ELECTRICITY SUPPLY**













#### **ELECTRICITY SUPPLY**



































#### **COMPRESSED AIR SUPPLY**

















#### **MEDIA SUPPLY**







**HDMI** Pin



USB 3.0



**GIRA Medisinlets** 



Multimediachannel



















#### **PC-MONITOR-PRINTER**



PC holder



Swivelling arm with key board holder



PC holder



Key board pullout



Laptop hodler



Flat pullout under table



Scanner holder



Scanner holder















#### **MONITOR HOLDERS – VESA NORM**









#### Bekannte VESA-Normen sind:

| VESA-Norm    | Gewindeabstand horizontal | Gewindeabstand vertikal |
|--------------|---------------------------|-------------------------|
| VESA 75x75   | 75 mm                     | 75 mm                   |
| VESA 100x100 | 100 mm                    | 100 mm                  |
| VESA 200x100 | 200 mm