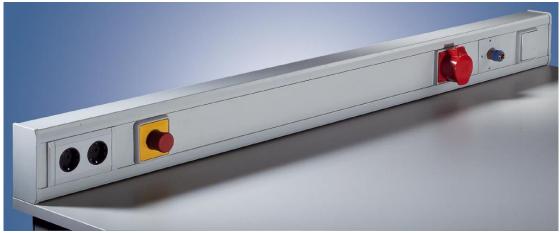

, adjustable



Post console



Castor without locking device



Castor with locking device



#### **HEIGHT ADJUSTMENT**







Hydraulic lifting device with hand crank

Hydraulic lifting device with hand crank

Elektro-spindle height adjustment

Hydraulic height adjustement with memory control















# **SHELVES**













### **UPPER ASSEMBLIES (Examples)**











Back wall, Perforated sheet



Back wall, Cork



HPL – Full plastic board



#### **BACK WALL CONFIGURATION**







Plan pocket



Document storage



Ballancer with automatic coil





















#### **BACK WALL MOUNTING**





















#### **MATERIAL SUPPLY - BINS**





Standard storage bin



Euronorm bin



















# **ESD EQUIPMENT**













#### **ELECTRICITY SUPPLY**













#### **ELECTRICITY SUPPLY**



































#### **COMPRESSED AIR SUPPLY**

















#### **MEDIA SUPPLY**







**HDMI** Pin



USB 3.0



**GIRA Medisinlets** 



Multimediachannel



















#### **PC-MONITOR-PRINTER**



PC holder



Swivelling arm with key board holder



PC holder



Key board pullout



Laptop hodler



Flat pullout under table



Scanner holder



Scanner holder















#### **MONITOR HOLDERS – VESA NORM**









#### Bekannte VESA-Normen sind:

| VESA-Norm    | Gewindeabstand horizontal | Gewindeabstand vertikal |
|--------------|---------------------------|-------------------------|
| VESA 75x75   | 75 mm                     | 75 mm                   |
| VESA 100x100 | 100 mm                    | 100 mm