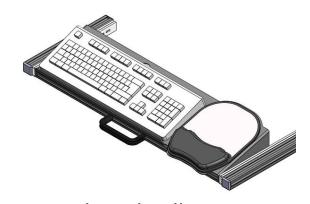

#### **PC-MONITOR-PRINTER**

PC holder

Swivelling arm with key board holder

PC holder

Key board pullout

Laptop hodler

Flat pullout under table

Scanner holder