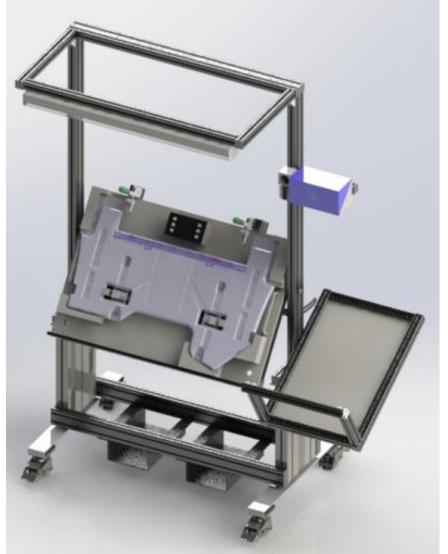

|
| VESA 600x300 | 600 mm                    | 300 mm                  |
| VESA 600x400 | 600 mm                    | 400 mm                  |
| VESA 800x200 | 800 mm                    | 200 mm                  |
| VESA 800x300 | 800 mm                    | 300 mm                  |
| VESA 800x400 | 800 mm                    | 400 mm                  |



#### **ILLUMINATION**

























#### **MATERIAL SUPPLY CARTS and SYSTEM CARTS**





















# **ROLLER RAIL SYSTEMS**































# **ROLLER TRACKS**





















#### **WORKBENCHES - EXAMPLES**



















#### **INDUSTRIAL WORKSTATIONS – LEAN MANAGEMENT**



















### **PACKING TABLES**





















# **INDUSTRIAL WORKSTATIONS – LEAN MANAGEMENT**















### **INDUSTRIAL WORKSTATIONS – LEAN MANAGEMENT**