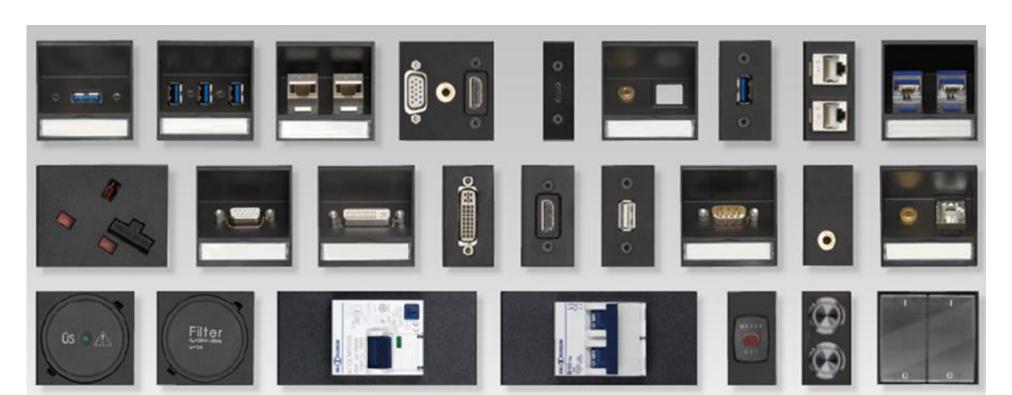

#### **MEDIA SUPPLY**

**HDMI** Pin

USB 3.0

**GIRA Medisinlets** 

Multimediachannel