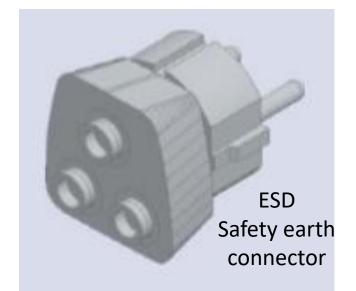

#### **FEETS**

Feet



Castor

### Angle feet, adjustable



Post console



Castor without locking device



Castor with locking device



#### **HEIGHT ADJUSTMENT**







Hydraulic lifting device with hand crank

Hydraulic lifting device with hand crank

Elektro-spindle height adjustment

Hydraulic height adjustement with memory control















# **SHELVES**













### **UPPER ASSEMBLIES (Examples)**











Back wall, Perforated sheet



Back wall, Cork



HPL – Full plastic board



#### **BACK WALL CONFIGURATION**







Plan pocket



Document storage



Ballancer with automatic coil





















#### **BACK WALL MOUNTING**





















#### **MATERIAL SUPPLY - BINS**





Standard storage bin



Euronorm bin



















# **ESD EQUIPMENT**













#### **ELECTRICITY SUPPLY**













#### **ELECTRICITY SUPPLY**



































#### **COMPRESSED AIR SUPPLY**

















#### **MEDIA SUPPLY**







**HDMI** Pin



USB 3.0



**GIRA Medisinlets** 



Multimediachannel



















#### **PC-MONITOR-PRINTER**



PC holder



Swivelling arm with key board holder



PC holder



Key board pullout



Laptop hodler



Flat pullout under table



Scanner holder



Scanner holder















#### **MONITOR HOLDERS – VESA NORM**









#### Bekannte VESA-Normen sind:

| VESA-Norm    | Gewindeabstand horizontal | Gewindeabstand vertikal |
|--------------|---------------------------|-------------------------|
| VESA 75x75   | 75 mm                     | 75 mm                   |
| VESA 100x100