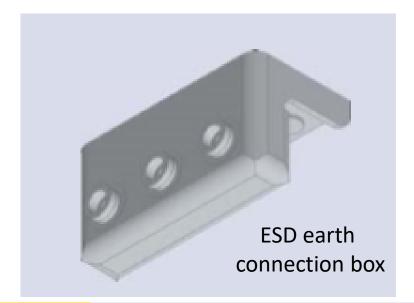

# **FEETS**

Feet



Castor

### Angle feet, adjustable



Post console



Castor without locking device



Castor with locking device



#### **HEIGHT ADJUSTMENT**







Hydraulic lifting device with hand crank

Hydraulic lifting device with hand crank

Elektro-spindle height adjustment

Hydraulic height adjustement with memory control















# **SHELVES**













### **UPPER ASSEMBLIES (Examples)**











Back wall, Perforated sheet



Back wall, Cork



HPL – Full plastic board



#### **BACK WALL CONFIGURATION**







Plan pocket



Document storage



Ballancer with automatic coil





















#### **BACK WALL MOUNTING**





















#### **MATERIAL SUPPLY - BINS**





Standard storage bin



Euronorm bin



















# **ESD EQUIPMENT**













#### **ELECTRICITY SUPPLY**













#### **ELECTRICITY SUPPLY**



































#### **COMPRESSED AIR SUPPLY**

















#### **MEDIA SUPPLY**







**HDMI** Pin



USB 3.0



**GIRA Medisinlets** 



Multimediachannel



















#### **PC-MONITOR-PRINTER**



PC holder



Swivelling arm with key board holder



PC holder



Key board pullout



Laptop hodler



Flat pullout under table



Scanner holder



Scanner holder















#### **MONITOR HOLDERS – VESA NORM**









#### Bekannte VESA-Normen sind:

| VESA-Norm    | Gewindeabstand horizontal | Gewindeabstand vertikal |
|--------------|---------------------------|-------------------------|
| VESA 75x75   | 75 mm                     | 75 mm                   |
| VESA 100x100 | 10