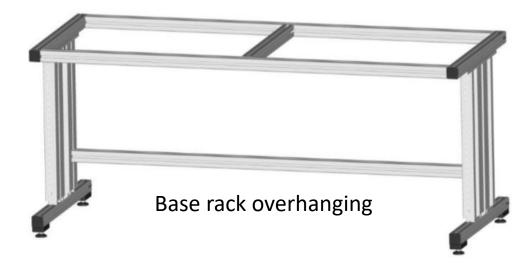

# **WORKSTATION - CONCEPTS**





#### **BASE RACKS**























#### **TABLE SURFACES**







Table surface with brushes



Laminated wood boards

















#### **FEETS**

Feet



Castor

### Angle feet, adjustable



Post console



Castor without locking device



Castor with locking device



#### **HEIGHT ADJUSTMENT**







Hydraulic lifting device with hand crank

Hydraulic lifting device with hand crank

Elektro-spindle height adjustment

Hydraulic height adjustement with memory control















# **SHELVES**













### **UPPER ASSEMBLIES (Examples)**











Back wall, Perforated sheet



Back wall, Cork



HPL – Full plastic board



#### **BACK WALL CONFIGURATION**







Plan pocket



Document storage



Ballancer with automatic coil





















#### **BACK WALL MOUNTING**