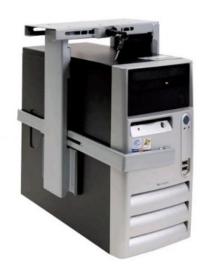

#### **PC-MONITOR-PRINTER**

PC holder

Swivelling arm with key board holder

PC holder

Key board pullout

Laptop hodler

Flat pullout under table

Scanner holder