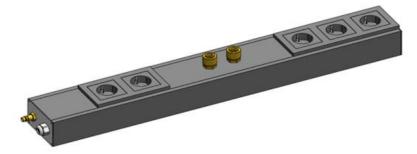

T ADJUSTMENT**







Hydraulic lifting device with hand crank

Hydraulic lifting device with hand crank

Elektro-spindle height adjustment

Hydraulic height adjustement with memory control















# **SHELVES**













### **UPPER ASSEMBLIES (Examples)**











Back wall, Perforated sheet



Back wall, Cork



HPL – Full plastic board



#### **BACK WALL CONFIGURATION**







Plan pocket



Document storage



Ballancer with automatic coil





















#### **BACK WALL MOUNTING**





















#### **MATERIAL SUPPLY - BINS**





Standard storage bin



Euronorm bin



















# **ESD EQUIPMENT**













#### **ELECTRICITY SUPPLY**













#### **ELECTRICITY SUPPLY**



































#### **COMPRESSED AIR SUPPLY**

















#### **MEDIA SUPPLY**







**HDMI** Pin



USB 3.0



**GIRA Medisinlets** 



Multimediachannel



















#### **PC-MONITOR-PRINTER**



PC holder



Swivelling arm with key board holder



PC holder



Key board pullout



Laptop hodler



Flat pullout under table



Scanner holder



Scanner holder















#### **MONITOR HOLDERS – VESA NORM**









#### Bekannte VESA-Normen sind:

| VESA-Norm    | Gewindeabstand horizontal | Gewindeabstand vertikal |
|--------------|---------------------------|-------------------------|
| VESA 75x75   | 75 mm                     | 75 mm                   |
| VESA 100x100 | 100 mm                    | 100 mm                  |
| VESA 200x100 | 200 mm                    | 100 mm                  |
| VESA 200x200 | 200 mm