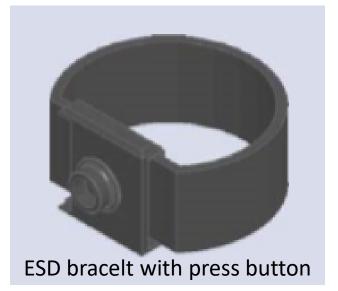

### **FEETS**

Feet



Castor

### Angle feet, adjustable



Post console



Castor without locking device



Castor with locking device



#### **HEIGHT ADJUSTMENT**







Hydraulic lifting device with hand crank

Hydraulic lifting device with hand crank

Elektro-spindle height adjustment

Hydraulic height adjustement with memory control















# **SHELVES**













### **UPPER ASSEMBLIES (Examples)**











Back wall, Perforated sheet



Back wall, Cork



HPL – Full plastic board



#### **BACK WALL CONFIGURATION**







Plan pocket



Document storage



Ballancer with automatic coil





















#### **BACK WALL MOUNTING**





















#### **MATERIAL SUPPLY - BINS**





Standard storage bin



Euronorm bin



















# **ESD EQUIPMENT**













#### **ELECTRICITY SUPPLY**













#### **ELECTRICITY SUPPLY**



































#### **COMPRESSED AIR SUPPLY**

















#### **MEDIA SUPPLY**







**HDMI** Pin



USB 3.0



**GIRA Medisinlets** 



Multimediachannel



















#### **PC-MONITOR-PRINTER**



PC holder



Swivelling arm with key board holder



PC holder



Key board pullout



Laptop hodler



Flat pullout under table



Scanner holder



Scanner holder















#### **MONITOR HOLDERS – VESA NORM**









#### Bekannte VESA-Normen sind:

| VESA-Norm    | Gewindeabstand horizontal | Gewindeabstand vertikal |
|--------------|---------------------------|-------------------------|
| VESA 75x75   | 75 mm                     | 75 mm                   |
| VESA 100x100 |