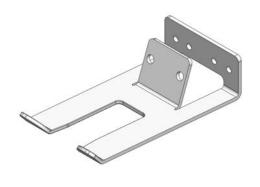

Perforated sheet



Back wall, Cork



HPL – Full plastic board



#### **BACK WALL CONFIGURATION**







Plan pocket



Document storage



Ballancer with automatic coil





















#### **BACK WALL MOUNTING**





















#### **MATERIAL SUPPLY - BINS**





Standard storage bin



Euronorm bin



















# **ESD EQUIPMENT**













#### **ELECTRICITY SUPPLY**













#### **ELECTRICITY SUPPLY**



































#### **COMPRESSED AIR SUPPLY**

















#### **MEDIA SUPPLY**







**HDMI** Pin



USB 3.0



**GIRA Medisinlets** 



Multimediachannel



















#### **PC-MONITOR-PRINTER**



PC holder



Swivelling arm with key board holder



PC holder



Key board pullout



Laptop hodler



Flat pullout under table



Scanner holder



Scanner holder















#### **MONITOR HOLDERS – VESA NORM**









#### Bekannte VESA-Normen sind:

| VESA-Norm    | Gewindeabstand horizontal | Gewindeabstand vertikal |
|--------------|---------------------------|-------------------------|
| VESA 75x75   | 75 mm                     | 75 mm                   |
| VESA 100x100 | 100 mm                    | 100 mm                  |
| VESA 200x100 | 200 mm                    | 100 mm                  |
| VESA 200x200 | 200 mm                    | 200 mm                  |
| VESA 300x100 | 300 mm                    | 100 mm                  |
| VESA 300x200 | 300 mm                    | 200 mm                  |
| VESA 300x300 | 300 mm                    | 300 mm                  |
| VESA 400x100 | 400 mm