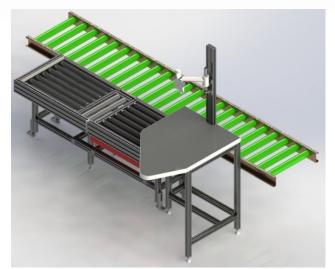

|
| VESA 600x400 | 600 mm                    | 400 mm                  |
| VESA 800x200 | 800 mm                    | 200 mm                  |
| VESA 800x300 | 800 mm                    | 300 mm                  |
| VESA 800x400 | 800 mm                    | 400 mm                  |



#### **ILLUMINATION**

























#### **MATERIAL SUPPLY CARTS and SYSTEM CARTS**





















# **ROLLER RAIL SYSTEMS**































# **ROLLER TRACKS**





















#### **WORKBENCHES - EXAMPLES**



















#### **INDUSTRIAL WORKSTATIONS – LEAN MANAGEMENT**



















### **PACKING TABLES**





















# **INDUSTRIAL WORKSTATIONS – LEAN MANAGEMENT**















### **INDUSTRIAL WORKSTATIONS – LEAN MANAGEMENT**