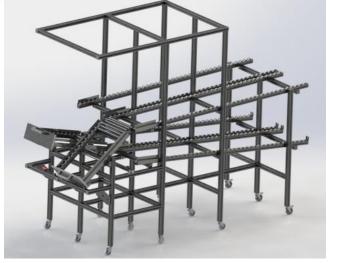

# **SHELVES**

### **UPPER ASSEMBLIES (Examples)**

Back wall, Perforated sheet

Back wall, Cork

HPL – Full plastic board