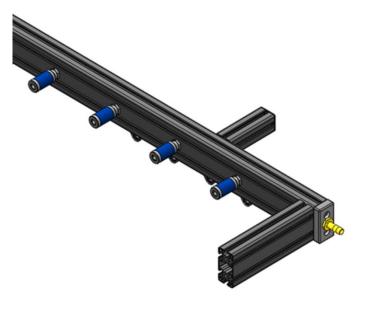

STMENT**







Hydraulic lifting device with hand crank

Hydraulic lifting device with hand crank

Elektro-spindle height adjustment

Hydraulic height adjustement with memory control















# **SHELVES**













### **UPPER ASSEMBLIES (Examples)**











Back wall, Perforated sheet



Back wall, Cork



HPL – Full plastic board



#### **BACK WALL CONFIGURATION**







Plan pocket



Document storage



Ballancer with automatic coil





















#### **BACK WALL MOUNTING**





















#### **MATERIAL SUPPLY - BINS**





Standard storage bin



Euronorm bin



















# **ESD EQUIPMENT**













#### **ELECTRICITY SUPPLY**













#### **ELECTRICITY SUPPLY**



































#### **COMPRESSED AIR SUPPLY**

















#### **MEDIA SUPPLY**







**HDMI** Pin



USB 3.0



**GIRA Medisinlets** 



Multimediachannel



















#### **PC-MONITOR-PRINTER**



PC holder



Swivelling arm with key board holder



PC holder



Key board pullout



Laptop hodler



Flat pullout under table



Scanner holder



Scanner holder















#### **MONITOR HOLDERS – VESA NORM**









#### Bekannte VESA-Normen sind:

| VESA-Norm    | Gewindeabstand horizontal | Gewindeabstand vertikal |
|--------------|---------------------------|-------------------------|
| VESA 75x75   | 75 mm                     | 75 mm                   |
| VESA 100x100 | 100 mm                    | 100 mm                  |
| VESA 200x100 | 200 mm                    | 100 mm                  |
| VESA 200x200 | 200 mm