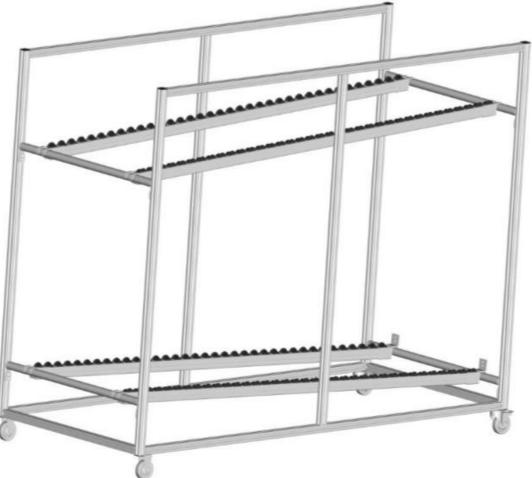

100 | 400 mm                    | 100 mm                  |
| VESA 400x200 | 400 mm                    | 200 mm                  |
| VESA 400x300 | 400 mm                    | 300 mm                  |
| VESA 400x400 | 400 mm                    | 400 mm                  |
| VESA 600x200 | 600 mm                    | 200 mm                  |
| VESA 600x300 | 600 mm                    | 300 mm                  |
| VESA 600x400 | 600 mm                    | 400 mm                  |
| VESA 800x200 | 800 mm                    | 200 mm                  |
| VESA 800x300 | 800 mm                    | 300 mm                  |
| VESA 800x400 | 800 mm                    | 400 mm                  |



#### **ILLUMINATION**

























#### **MATERIAL SUPPLY CARTS and SYSTEM CARTS**





















# **ROLLER RAIL SYSTEMS**































# **ROLLER TRACKS**





















#### **WORKBENCHES - EXAMPLES**



















#### **INDUSTRIAL WORKSTATIONS – LEAN MANAGEMENT**



















### **PACKING TABLES**





















# **INDUSTRIAL WORKSTATIONS – LEAN MANAGEMENT**















### **INDUSTRIAL WORKSTATIONS – LEAN MANAGEMENT**