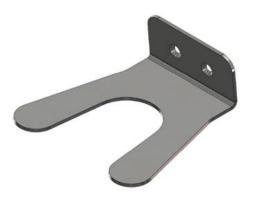

Back wall, Cork



HPL – Full plastic board



#### **BACK WALL CONFIGURATION**







Plan pocket



Document storage



Ballancer with automatic coil





















#### **BACK WALL MOUNTING**





















#### **MATERIAL SUPPLY - BINS**





Standard storage bin



Euronorm bin



















# **ESD EQUIPMENT**













#### **ELECTRICITY SUPPLY**













#### **ELECTRICITY SUPPLY**



































#### **COMPRESSED AIR SUPPLY**

















#### **MEDIA SUPPLY**







**HDMI** Pin



USB 3.0



**GIRA Medisinlets** 



Multimediachannel



















#### **PC-MONITOR-PRINTER**



PC holder



Swivelling arm with key board holder



PC holder



Key board pullout



Laptop hodler



Flat pullout under table



Scanner holder



Scanner holder















#### **MONITOR HOLDERS – VESA NORM**









#### Bekannte VESA-Normen sind:

| VESA-Norm    | Gewindeabstand horizontal | Gewindeabstand vertikal |
|--------------|---------------------------|-------------------------|
| VESA 75x75   | 75 mm                     | 75 mm                   |
| VESA 100x100 | 100 mm                    | 100 mm                  |
| VESA 200x100 | 200 mm                    | 100 mm                  |
| VESA 200x200 | 200 mm                    | 200 mm                  |
| VESA 300x100 | 300 mm                    | 100 mm                  |
| VESA 300x200 | 300 mm                    | 200 mm                  |
| VESA 300x300 | 300 mm                    | 300 mm                  |
| VESA 400x100 | 400 mm                    | 100 m