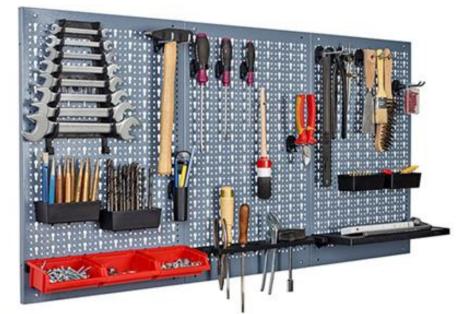

# **WORKSTATION - CONCEPTS**





#### **BASE RACKS**























#### **TABLE SURFACES**







Table surface with brushes



Laminated wood boards

















#### **FEETS**

Feet



Castor

### Angle feet, adjustable



Post console



Castor without locking device



Castor with locking device



#### **HEIGHT ADJUSTMENT**







Hydraulic lifting device with hand crank

Hydraulic lifting device with hand crank

Elektro-spindle height adjustment

Hydraulic height adjustement with memory control















# **SHELVES**













### **UPPER ASSEMBLIES (Examples)**











Back wall, Perforated sheet



Back wall, Cork



HPL – Full plastic board



#### **BACK WALL CONFIGURATION**







Plan pocket



Document storage



Ballancer with automatic coil





















#### **BACK WALL MOUNTING**





















#### **MATERIAL SUPPLY - BINS**





Standard storage bin



Euronorm bin



















# **ESD EQUIPMENT**













#### **ELECTRICITY SUPPLY**













#### **ELECTRICITY SUPPLY**



































#### **COMPRESSED AIR SUPPLY**

















#### **MEDIA SUPPLY**







**HDMI** Pin



USB 3.0



**GIRA Medisinlets** 



Multimediachannel



















#### **PC-MONITOR-PRINTER**



PC holder



Swivelling arm with key board holder



PC holder



Key board pullout



Laptop hodler



Flat pullout under table



Scanner holder



Scanner holder















#### **MONITOR HOLDERS – VESA NORM**









#### Bekannte VESA-Normen sind:

| VESA-Norm    | Gewindeabstand horizontal | Gewi