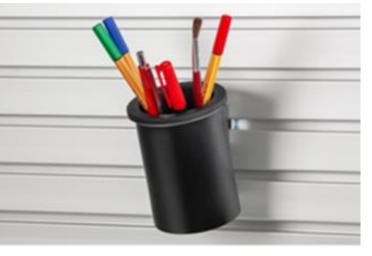

RACKS**























#### **TABLE SURFACES**







Table surface with brushes



Laminated wood boards

















#### **FEETS**

Feet



Castor

### Angle feet, adjustable



Post console



Castor without locking device



Castor with locking device



#### **HEIGHT ADJUSTMENT**







Hydraulic lifting device with hand crank

Hydraulic lifting device with hand crank

Elektro-spindle height adjustment

Hydraulic height adjustement with memory control















# **SHELVES**













### **UPPER ASSEMBLIES (Examples)**











Back wall, Perforated sheet



Back wall, Cork



HPL – Full plastic board



#### **BACK WALL CONFIGURATION**







Plan pocket



Document storage



Ballancer with automatic coil





















#### **BACK WALL MOUNTING**





















#### **MATERIAL SUPPLY - BINS**





Standard storage bin



Euronorm bin



















# **ESD EQUIPMENT**













#### **ELECTRICITY SUPPLY**













#### **ELECTRICITY SUPPLY**



































#### **COMPRESSED AIR SUPPLY**

















#### **MEDIA SUPPLY**







**HDMI** Pin



USB 3.0



**GIRA Medisinlets** 



Multimediachannel



















#### **PC-MONITOR-PRINTER**



PC holder



Swivelling arm with key board holder



PC holder



Key board pullout



Laptop hodler



Flat pullout under table



Scanner holder



Scanner holder















#### **MONITOR HOLDERS – VESA NORM**









#### Bekannte VESA-Normen sind:

| VESA-Norm    | Gewindeabstand horizontal | Gewindeabstand vertikal |
|--------------|-----------