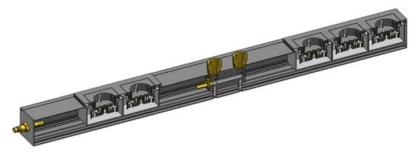

ADJUSTMENT**







Hydraulic lifting device with hand crank

Hydraulic lifting device with hand crank

Elektro-spindle height adjustment

Hydraulic height adjustement with memory control















# **SHELVES**













### **UPPER ASSEMBLIES (Examples)**











Back wall, Perforated sheet



Back wall, Cork



HPL – Full plastic board



#### **BACK WALL CONFIGURATION**







Plan pocket



Document storage



Ballancer with automatic coil





















#### **BACK WALL MOUNTING**





















#### **MATERIAL SUPPLY - BINS**





Standard storage bin



Euronorm bin



















# **ESD EQUIPMENT**













#### **ELECTRICITY SUPPLY**













#### **ELECTRICITY SUPPLY**



































#### **COMPRESSED AIR SUPPLY**

















#### **MEDIA SUPPLY**







**HDMI** Pin



USB 3.0



**GIRA Medisinlets** 



Multimediachannel



















#### **PC-MONITOR-PRINTER**



PC holder



Swivelling arm with key board holder



PC holder



Key board pullout



Laptop hodler



Flat pullout under table



Scanner holder



Scanner holder















#### **MONITOR HOLDERS – VESA NORM**









#### Bekannte VESA-Normen sind:

| VESA-Norm    | Gewindeabstand horizontal | Gewindeabstand vertikal |
|--------------|---------------------------|-------------------------|
| VESA 75x75   | 75 mm                     | 75 mm                   |
| VESA 100x100 | 100 mm                    | 100 mm                  |
| VESA 200x100 | 200 mm                    | 100 mm                  |
| VESA 200x200 | 200 mm