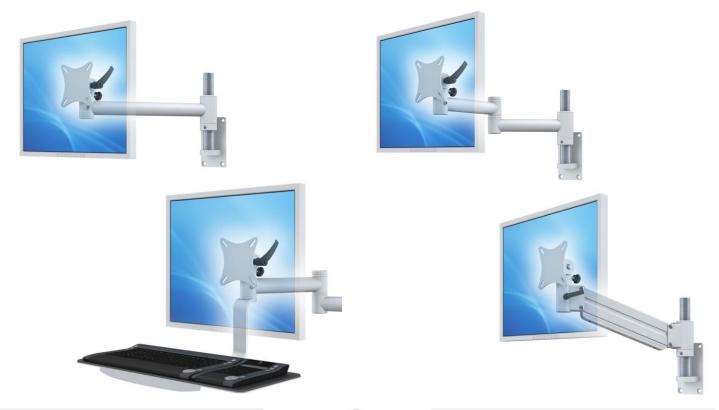

#### **PC-MONITOR-PRINTER**

PC holder

Swivelling arm with key board holder

PC holder

Key board pullout

Laptop hodler

Flat pullout under table

Scanner holder