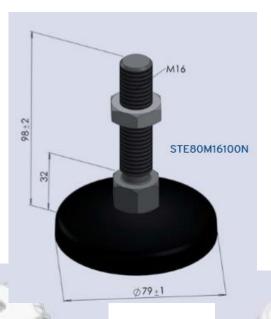

#### **FEETS**

Feet

Castor

### Angle feet, adjustable

Post console

Castor without locking device

Castor with locking device