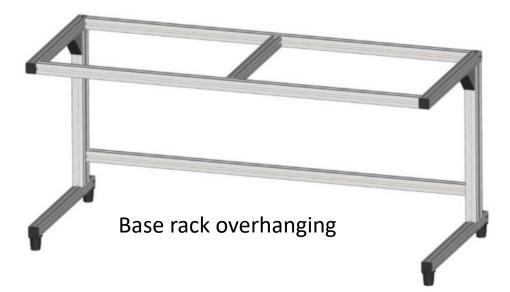

# **WORKSTATION - CONCEPTS**





#### **BASE RACKS**























#### **TABLE SURFACES**







Table surface with brushes



Laminated wood boards

















#### **FEETS**

Feet



Castor

### Angle feet, adjustable



Post console



Castor without locking device



Castor with locking device



#### **HEIGHT ADJUSTMENT**







Hydraulic lifting device with hand crank

Hydraulic lifting device with hand crank

Elektro-spindle height adjustment

Hydraulic height adjustement with memory control















# **SHELVES**













### **UPPER ASSEMBLIES (Examples)**











Back wall, Perforated sheet



Back wall, Cork



HPL – Full plastic board



#### **BACK WALL CONFIGURATION**







Plan pocket



Document storage



Ballancer with automatic coil





















#### **BACK WALL MOUNTING**