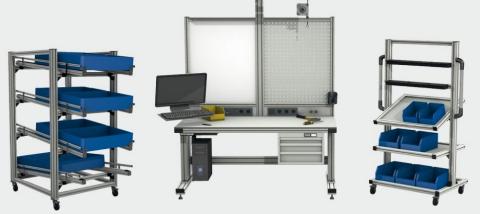

#### **BASE RACKS**

#### **MATERIAL SUPPLY CARTS and SYSTEM CARTS**

#### **PC-MONITOR-PRINTER**

PC holder

Swivelling arm with key board holder

PC holder

Key board pullout

Laptop hodler

Flat pullout under table

Scanner holder