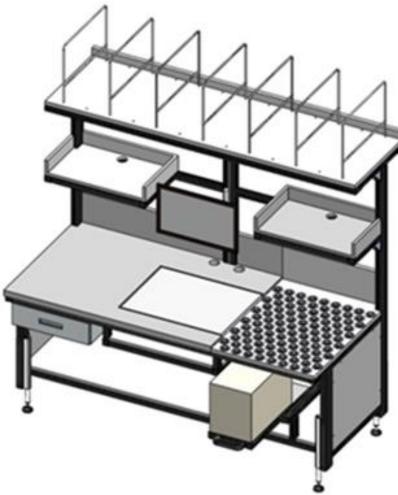

|
| VESA 600x200 | 600 mm                    | 200 mm                  |
| VESA 600x300 | 600 mm                    | 300 mm                  |
| VESA 600x400 | 600 mm                    | 400 mm                  |
| VESA 800x200 | 800 mm                    | 200 mm                  |
| VESA 800x300 | 800 mm                    | 300 mm                  |
| VESA 800x400 | 800 mm                    | 400 mm                  |



#### **ILLUMINATION**

























#### **MATERIAL SUPPLY CARTS and SYSTEM CARTS**





















# **ROLLER RAIL SYSTEMS**































# **ROLLER TRACKS**





















#### **WORKBENCHES - EXAMPLES**



















#### **INDUSTRIAL WORKSTATIONS – LEAN MANAGEMENT**



















### **PACKING TABLES**





















# **INDUSTRIAL WORKSTATIONS – LEAN MANAGEMENT**















### **INDUSTRIAL WORKSTATIONS – LEAN MANAGEMENT**