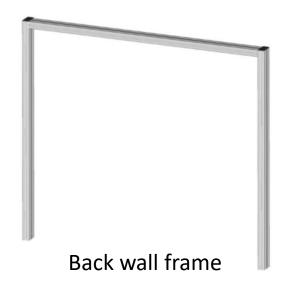

### **UPPER ASSEMBLIES (Examples)**

Back wall, Perforated sheet

Back wall, Cork

HPL – Full plastic board