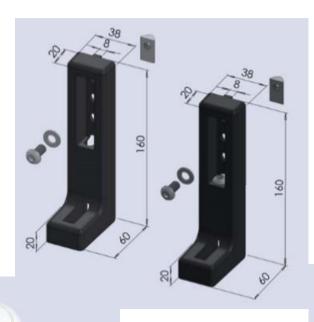

#### **FEETS**

Feet

Castor

### Angle feet, adjustable

Post console

Castor without locking device

Castor with locking device