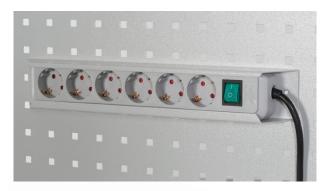

cking device



Castor with locking device



#### **HEIGHT ADJUSTMENT**







Hydraulic lifting device with hand crank

Hydraulic lifting device with hand crank

Elektro-spindle height adjustment

Hydraulic height adjustement with memory control















# **SHELVES**













### **UPPER ASSEMBLIES (Examples)**











Back wall, Perforated sheet



Back wall, Cork



HPL – Full plastic board



#### **BACK WALL CONFIGURATION**







Plan pocket



Document storage



Ballancer with automatic coil





















#### **BACK WALL MOUNTING**





















#### **MATERIAL SUPPLY - BINS**





Standard storage bin



Euronorm bin



















# **ESD EQUIPMENT**













#### **ELECTRICITY SUPPLY**













#### **ELECTRICITY SUPPLY**



































#### **COMPRESSED AIR SUPPLY**

















#### **MEDIA SUPPLY**







**HDMI** Pin



USB 3.0



**GIRA Medisinlets** 



Multimediachannel



















#### **PC-MONITOR-PRINTER**



PC holder



Swivelling arm with key board holder



PC holder



Key board pullout



Laptop hodler



Flat pullout under table



Scanner holder



Scanner holder















#### **MONITOR HOLDERS – VESA NORM**









#### Bekannte VESA-Normen sind:

| VESA-Norm    | Gewindeabstand horizontal | Gewindeabstand vertikal |
|--------------|---------------------------|-------------------------|
| VESA 75x75   | 75 mm                     | 75 mm                   |
| VESA 100x100 | 100 mm                    | 100 mm                  |
| VESA 200x100 | 200 mm