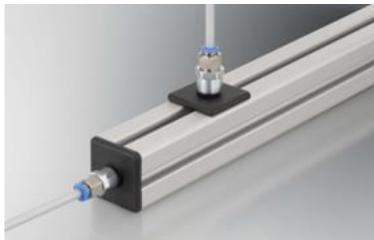

EIGHT ADJUSTMENT**







Hydraulic lifting device with hand crank

Hydraulic lifting device with hand crank

Elektro-spindle height adjustment

Hydraulic height adjustement with memory control















# **SHELVES**













### **UPPER ASSEMBLIES (Examples)**











Back wall, Perforated sheet



Back wall, Cork



HPL – Full plastic board



#### **BACK WALL CONFIGURATION**







Plan pocket



Document storage



Ballancer with automatic coil





















#### **BACK WALL MOUNTING**





















#### **MATERIAL SUPPLY - BINS**





Standard storage bin



Euronorm bin



















# **ESD EQUIPMENT**













#### **ELECTRICITY SUPPLY**













#### **ELECTRICITY SUPPLY**



































#### **COMPRESSED AIR SUPPLY**

















#### **MEDIA SUPPLY**







**HDMI** Pin



USB 3.0



**GIRA Medisinlets** 



Multimediachannel



















#### **PC-MONITOR-PRINTER**



PC holder



Swivelling arm with key board holder



PC holder



Key board pullout



Laptop hodler



Flat pullout under table



Scanner holder



Scanner holder















#### **MONITOR HOLDERS – VESA NORM**









#### Bekannte VESA-Normen sind:

| VESA-Norm    | Gewindeabstand horizontal | Gewindeabstand vertikal |
|--------------|---------------------------|-------------------------|
| VESA 75x75   | 75 mm                     | 75 mm                   |
| VESA 100x100 | 100 mm                    | 100 mm                  |
| VESA 200x100 | 200 mm                    | 100 mm                  |
| VESA 200x200 | 200 mm