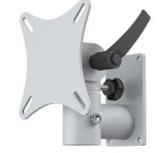

RATION**







Plan pocket



Document storage



Ballancer with automatic coil





















#### **BACK WALL MOUNTING**





















#### **MATERIAL SUPPLY - BINS**





Standard storage bin



Euronorm bin



















# **ESD EQUIPMENT**













#### **ELECTRICITY SUPPLY**













#### **ELECTRICITY SUPPLY**



































#### **COMPRESSED AIR SUPPLY**

















#### **MEDIA SUPPLY**







**HDMI** Pin



USB 3.0



**GIRA Medisinlets** 



Multimediachannel



















#### **PC-MONITOR-PRINTER**



PC holder



Swivelling arm with key board holder



PC holder



Key board pullout



Laptop hodler



Flat pullout under table



Scanner holder



Scanner holder















#### **MONITOR HOLDERS – VESA NORM**









#### Bekannte VESA-Normen sind:

| VESA-Norm    | Gewindeabstand horizontal | Gewindeabstand vertikal |
|--------------|---------------------------|-------------------------|
| VESA 75x75   | 75 mm                     | 75 mm                   |
| VESA 100x100 | 100 mm                    | 100 mm                  |
| VESA 200x100 | 200 mm                    | 100 mm                  |
| VESA 200x200 | 200 mm                    | 200 mm                  |
| VESA 300x100 | 300 mm                    | 100 mm                  |
| VESA 300x200 | 300 mm                    | 200 mm                  |
| VESA 300x300 | 300 mm                    | 300 mm                  |
| VESA 400x100 | 400 mm                    | 100 mm                  |
| VESA 400x200 | 400 mm                    | 200 mm