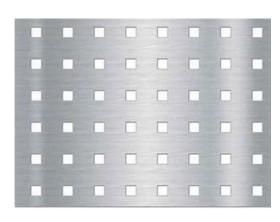

### **UPPER ASSEMBLIES (Examples)**

Back wall, Perforated sheet

Back wall, Cork

HPL – Full plastic board