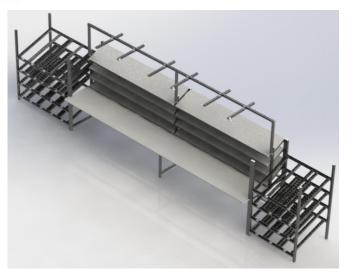

|
| VESA 600x400 | 600 mm                    | 400 mm                  |
| VESA 800x200 | 800 mm                    | 200 mm                  |
| VESA 800x300 | 800 mm                    | 300 mm                  |
| VESA 800x400 | 800 mm                    | 400 mm                  |



#### **ILLUMINATION**

























#### **MATERIAL SUPPLY CARTS and SYSTEM CARTS**





















# **ROLLER RAIL SYSTEMS**































# **ROLLER TRACKS**





















#### **WORKBENCHES - EXAMPLES**



















#### **INDUSTRIAL WORKSTATIONS – LEAN MANAGEMENT**



















### **PACKING TABLES**





















# **INDUSTRIAL WORKSTATIONS – LEAN MANAGEMENT**















### **INDUSTRIAL WORKSTATIONS – LEAN MANAGEMENT**