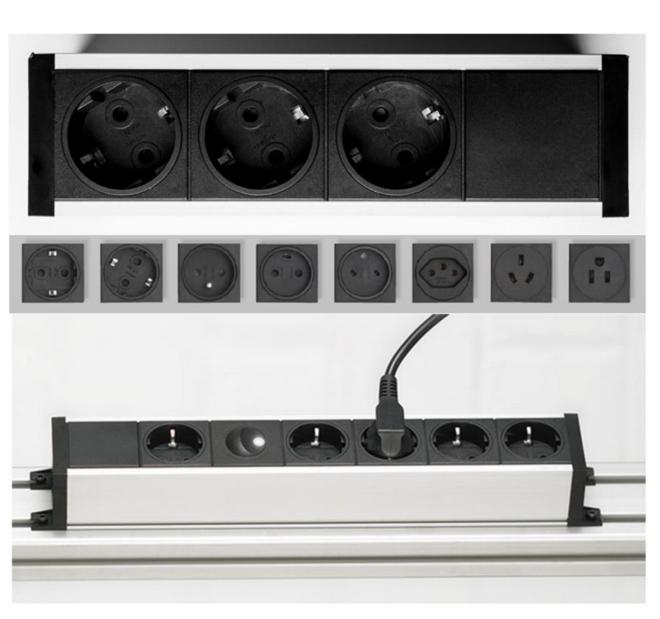

adjustable



Post console



Castor without locking device



Castor with locking device



#### **HEIGHT ADJUSTMENT**







Hydraulic lifting device with hand crank

Hydraulic lifting device with hand crank

Elektro-spindle height adjustment

Hydraulic height adjustement with memory control















# **SHELVES**













### **UPPER ASSEMBLIES (Examples)**











Back wall, Perforated sheet



Back wall, Cork



HPL – Full plastic board



#### **BACK WALL CONFIGURATION**







Plan pocket



Document storage



Ballancer with automatic coil





















#### **BACK WALL MOUNTING**





















#### **MATERIAL SUPPLY - BINS**





Standard storage bin



Euronorm bin



















# **ESD EQUIPMENT**













#### **ELECTRICITY SUPPLY**













#### **ELECTRICITY SUPPLY**



































#### **COMPRESSED AIR SUPPLY**

















#### **MEDIA SUPPLY**







**HDMI** Pin



USB 3.0



**GIRA Medisinlets** 



Multimediachannel



















#### **PC-MONITOR-PRINTER**



PC holder



Swivelling arm with key board holder



PC holder



Key board pullout



Laptop hodler



Flat pullout under table



Scanner holder



Scanner holder















#### **MONITOR HOLDERS – VESA NORM**









#### Bekannte VESA-Normen sind:

| VESA-Norm    | Gewindeabstand horizontal | Gewindeabstand vertikal |
|--------------|---------------------------|-------------------------|
| VESA 75x75   | 75 mm                     | 75 mm                   |
| VESA 100x100 | 100 mm                    | 100 mm