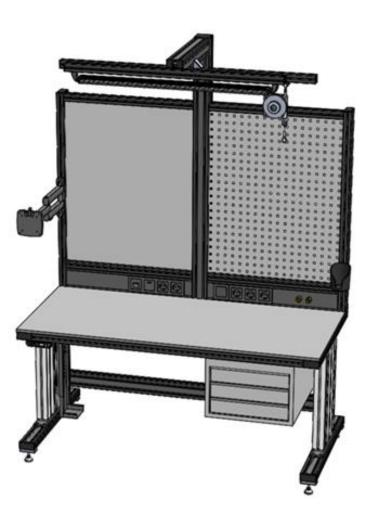

00 mm                    | 300 mm                  |
| VESA 400x400 | 400 mm                    | 400 mm                  |
| VESA 600x200 | 600 mm                    | 200 mm                  |
| VESA 600x300 | 600 mm                    | 300 mm                  |
| VESA 600x400 | 600 mm                    | 400 mm                  |
| VESA 800x200 | 800 mm                    | 200 mm                  |
| VESA 800x300 | 800 mm                    | 300 mm                  |
| VESA 800x400 | 800 mm                    | 400 mm                  |



#### **ILLUMINATION**

























#### **MATERIAL SUPPLY CARTS and SYSTEM CARTS**





















# **ROLLER RAIL SYSTEMS**































# **ROLLER TRACKS**





















#### **WORKBENCHES - EXAMPLES**



















#### **INDUSTRIAL WORKSTATIONS – LEAN MANAGEMENT**



















### **PACKING TABLES**





















# **INDUSTRIAL WORKSTATIONS – LEAN MANAGEMENT**















### **INDUSTRIAL WORKSTATIONS – LEAN MANAGEMENT**