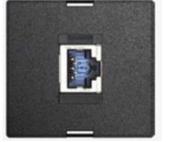

#### **MEDIA SUPPLY**

**HDMI** Pin

USB 3.0

**GIRA Medisinlets** 

Multimediachannel