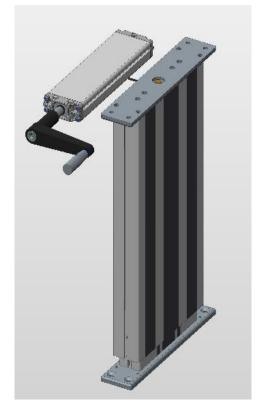

#### **HEIGHT ADJUSTMENT**

Hydraulic lifting device with hand crank

Hydraulic lifting device with hand crank

Elektro-spindle height adjustment

Hydraulic height adjustement with memory control