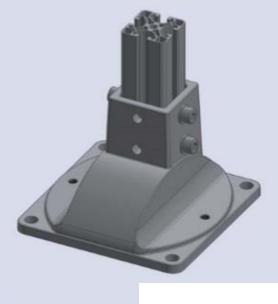

#### **FEETS**

Feet

Castor

### Angle feet, adjustable

Post console

Castor without locking device

Castor with locking device