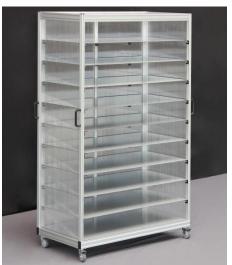

|
| VESA 600x400 | 600 mm                    | 400 mm                  |
| VESA 800x200 | 800 mm                    | 200 mm                  |
| VESA 800x300 | 800 mm                    | 300 mm                  |
| VESA 800x400 | 800 mm                    | 400 mm                  |



#### **ILLUMINATION**

























#### **MATERIAL SUPPLY CARTS and SYSTEM CARTS**





















# **ROLLER RAIL SYSTEMS**































# **ROLLER TRACKS**





















#### **WORKBENCHES - EXAMPLES**



















#### **INDUSTRIAL WORKSTATIONS – LEAN MANAGEMENT**



















### **PACKING TABLES**





















# **INDUSTRIAL WORKSTATIONS – LEAN MANAGEMENT**















### **INDUSTRIAL WORKSTATIONS – LEAN MANAGEMENT**