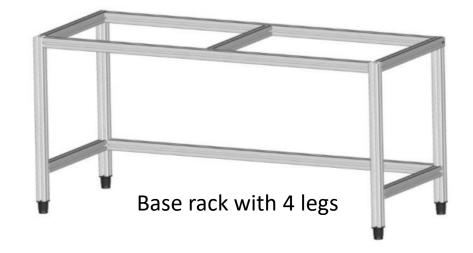

# **WORKSTATION - CONCEPTS**





#### **BASE RACKS**























#### **TABLE SURFACES**







Table surface with brushes



Laminated wood boards

















#### **FEETS**

Feet



Castor

### Angle feet, adjustable



Post console



Castor without locking device



Castor with locking device



#### **HEIGHT ADJUSTMENT**







Hydraulic lifting device with hand crank

Hydraulic lifting device with hand crank

Elektro-spindle height adjustment

Hydraulic height adjustement with memory control















# **SHELVES**













### **UPPER ASSEMBLIES (Examples)**











Back wall, Perforated sheet



Back wall, Cork



HPL – Full plastic board



#### **BACK WALL CONFIGURATION**







Plan pocket



Document storage



Ballancer with automatic coil





















#### **BACK WALL MOUNTING**