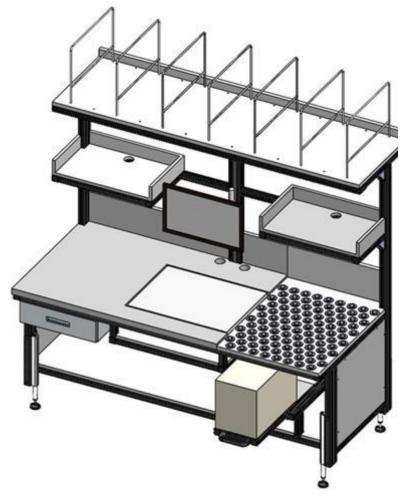

mm                    | 300 mm                  |
| VESA 400x400 | 400 mm                    | 400 mm                  |
| VESA 600x200 | 600 mm                    | 200 mm                  |
| VESA 600x300 | 600 mm                    | 300 mm                  |
| VESA 600x400 | 600 mm                    | 400 mm                  |
| VESA 800x200 | 800 mm                    | 200 mm                  |
| VESA 800x300 | 800 mm                    | 300 mm                  |
| VESA 800x400 | 800 mm                    | 400 mm                  |



#### **ILLUMINATION**

























#### **MATERIAL SUPPLY CARTS and SYSTEM CARTS**





















# **ROLLER RAIL SYSTEMS**































# **ROLLER TRACKS**





















#### **WORKBENCHES - EXAMPLES**



















#### **INDUSTRIAL WORKSTATIONS – LEAN MANAGEMENT**



















### **PACKING TABLES**





















# **INDUSTRIAL WORKSTATIONS – LEAN MANAGEMENT**















### **INDUSTRIAL WORKSTATIONS – LEAN MANAGEMENT**