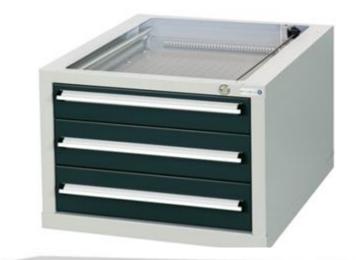

# **WORKSTATION - CONCEPTS**





#### **BASE RACKS**























#### **TABLE SURFACES**







Table surface with brushes



Laminated wood boards

















#### **FEETS**

Feet



Castor

### Angle feet, adjustable



Post console



Castor without locking device



Castor with locking device



#### **HEIGHT ADJUSTMENT**







Hydraulic lifting device with hand crank

Hydraulic lifting device with hand crank

Elektro-spindle height adjustment

Hydraulic height adjustement with memory control















# **SHELVES**













### **UPPER ASSEMBLIES (Examples)**











Back wall, Perforated sheet



Back wall, Cork



HPL – Full plastic board



#### **BACK WALL CONFIGURATION**







Plan pocket



Document storage



Ballancer with automatic coil





















#### **BACK WALL MOUNTING**





















#### **MATERIAL SUPPLY - BINS**





Standard storage bin



Euronorm bin



















# **ESD EQUIPMENT**













#### **ELECTRICITY SUPPLY**













#### **ELECTRICITY SUPPLY**



































#### **COMPRESSED AIR SUPPLY**

















#### **MEDIA SUPPLY**







**HDMI** Pin



USB 3.0



**GIRA Medisinlets** 



Multimediachannel



















#### **PC-MONITOR-PRINTER**



PC holder



Swivelling arm with key board holder



PC holde