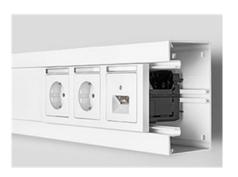

locking device



Castor with locking device



#### **HEIGHT ADJUSTMENT**







Hydraulic lifting device with hand crank

Hydraulic lifting device with hand crank

Elektro-spindle height adjustment

Hydraulic height adjustement with memory control















# **SHELVES**













### **UPPER ASSEMBLIES (Examples)**











Back wall, Perforated sheet



Back wall, Cork



HPL – Full plastic board



#### **BACK WALL CONFIGURATION**







Plan pocket



Document storage



Ballancer with automatic coil





















#### **BACK WALL MOUNTING**





















#### **MATERIAL SUPPLY - BINS**





Standard storage bin



Euronorm bin



















# **ESD EQUIPMENT**













#### **ELECTRICITY SUPPLY**













#### **ELECTRICITY SUPPLY**



































#### **COMPRESSED AIR SUPPLY**

















#### **MEDIA SUPPLY**







**HDMI** Pin



USB 3.0



**GIRA Medisinlets** 



Multimediachannel



















#### **PC-MONITOR-PRINTER**



PC holder



Swivelling arm with key board holder



PC holder



Key board pullout



Laptop hodler



Flat pullout under table



Scanner holder



Scanner holder















#### **MONITOR HOLDERS – VESA NORM**









#### Bekannte VESA-Normen sind:

| VESA-Norm    | Gewindeabstand horizontal | Gewindeabstand vertikal |
|--------------|---------------------------|-------------------------|
| VESA 75x75   | 75 mm                     | 75 mm                   |
| VESA 100x100 | 100 mm                    | 100 mm                  |
| VESA 200x100 | 200 mm