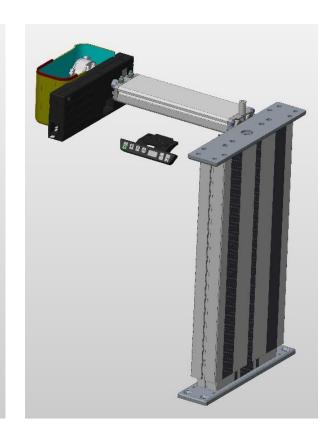

#### **HEIGHT ADJUSTMENT**

Hydraulic lifting device with hand crank

Hydraulic lifting device with hand crank

Elektro-spindle height adjustment

Hydraulic height adjustement with memory control