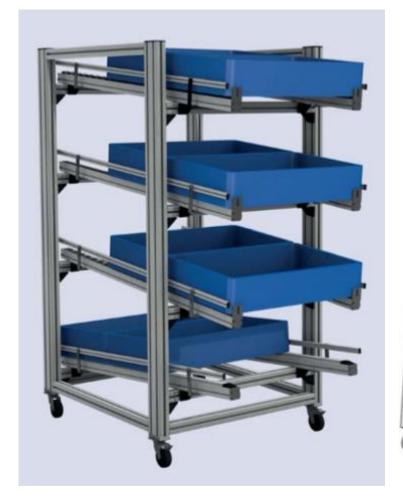

0x100 | 400 mm                    | 100 mm                  |
| VESA 400x200 | 400 mm                    | 200 mm                  |
| VESA 400x300 | 400 mm                    | 300 mm                  |
| VESA 400x400 | 400 mm                    | 400 mm                  |
| VESA 600x200 | 600 mm                    | 200 mm                  |
| VESA 600x300 | 600 mm                    | 300 mm                  |
| VESA 600x400 | 600 mm                    | 400 mm                  |
| VESA 800x200 | 800 mm                    | 200 mm                  |
| VESA 800x300 | 800 mm                    | 300 mm                  |
| VESA 800x400 | 800 mm                    | 400 mm                  |



#### **ILLUMINATION**

























#### **MATERIAL SUPPLY CARTS and SYSTEM CARTS**





















# **ROLLER RAIL SYSTEMS**































# **ROLLER TRACKS**





















#### **WORKBENCHES - EXAMPLES**



















#### **INDUSTRIAL WORKSTATIONS – LEAN MANAGEMENT**



















### **PACKING TABLES**





















# **INDUSTRIAL WORKSTATIONS – LEAN MANAGEMENT**















### **INDUSTRIAL WORKSTATIONS – LEAN MANAGEMENT**