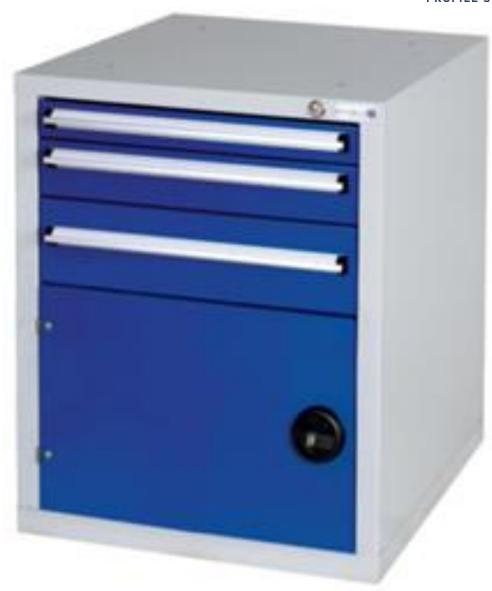

# **WORKSTATION - CONCEPTS**





#### **BASE RACKS**























#### **TABLE SURFACES**







Table surface with brushes



Laminated wood boards

















#### **FEETS**

Feet



Castor

### Angle feet, adjustable



Post console



Castor without locking device



Castor with locking device



#### **HEIGHT ADJUSTMENT**







Hydraulic lifting device with hand crank

Hydraulic lifting device with hand crank

Elektro-spindle height adjustment

Hydraulic height adjustement with memory control















# **SHELVES**













### **UPPER ASSEMBLIES (Examples)**











Back wall, Perforated sheet



Back wall, Cork



HPL – Full plastic board



#### **BACK WALL CONFIGURATION**







Plan pocket



Document storage



Ballancer with automatic coil





















#### **BACK WALL MOUNTING**





















#### **MATERIAL SUPPLY - BINS**





Standard storage bin



Euronorm bin



















# **ESD EQUIPMENT**













#### **ELECTRICITY SUPPLY**













#### **ELECTRICITY SUPPLY**



































#### **COMPRESSED AIR SUPPLY**

















#### **MEDIA SUPPLY**







**HDMI** Pin



USB 3.0



**GIRA Medisinlets** 



Multimediachannel



















#### **PC-MONITOR-PRINTER**



PC holder



Swivelling arm with key board holder



PC holder



K